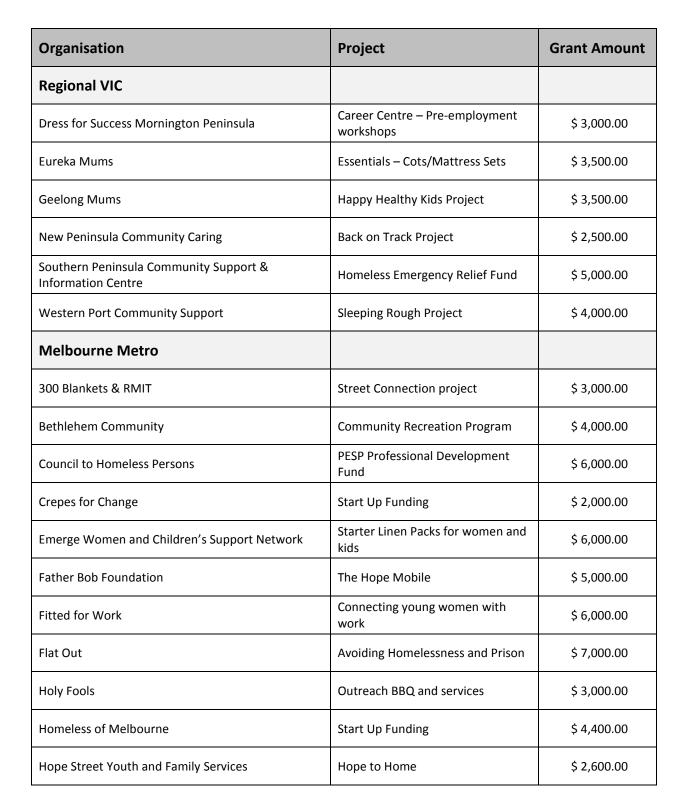

## Victoria — 33 Grants

| Organisation                               | Project                                      | Grant Amount  |
|--------------------------------------------|----------------------------------------------|---------------|
| Melbourne Metro                            |                                              |               |
| Iramoo Youth Refuge                        | Survival Exit Packs                          | \$ 5,000.00   |
| Project Respect                            | Taking the pressure off                      | \$ 7,000.00   |
| Safe Futures Foundation                    | Domestic Violence support fund               | \$ 4,000.00   |
| Safe Steps Family Violence Response Centre | 24/7 Family Violence Services                | \$ 2,500.00   |
| Shekinah Homeless Services                 | The Shekinah Homeless Ball                   | \$ 2,000.00   |
| South Port Community Housing               | Youth Housing Program                        | \$ 5,000.00   |
| St Kilda Gatehouse                         | Crisis Care Drop In service                  | \$ 7,000.00   |
| St Mary's House of Welcome                 | Community Connectedness<br>Program           | \$ 7,000.00   |
| Steps Outreach Service                     | Filling the Gap                              | \$ 2,500.00   |
| The Big Issue – VIC                        | Vendor Breakfasts                            | \$ 4,000.00   |
| The Community Grocer                       | Community meal & volunteer support           | \$ 4,000.00   |
| Travellers Aid Australia                   | Emergency Relief                             | \$ 6,000.00   |
| Waverley Emergency Adolescent Care         | Tech support for young people in care        | \$ 4,500.00   |
| Wear for Success                           | 'Store' Improvements & 'Plus' sized clothing | \$ 3,500.00   |
| Youth Projects                             | Winter Survival Kits                         | \$ 5,000.00   |
| Youthlaw                                   | Legal help for homeless youth                | \$ 7,500.00   |
| Total Victoria Distribution                |                                              | \$ 147,000.00 |